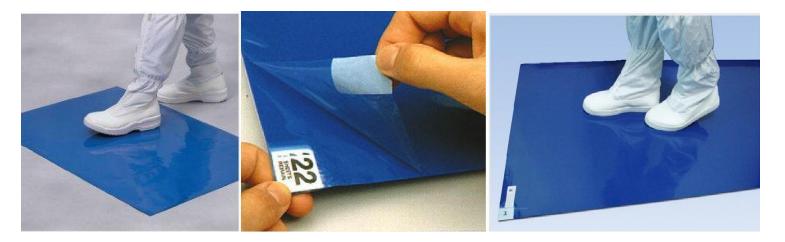

## **Specification of Sticky Mat :**

- Dust Control sticky mats for easy removal of dust contaminants from the foot soles & trolley wheels.
- Over 99% of viable/non viable contamination entering critical area increases product yield and reduces consumables costs.
- No out gassing, non-toxic.
- Multi layered clean film full adhesive layers from mats that effectively capture dirt and dust from foot traffic and equipment wheels before they enter the controlled environment.
- Each of the numbered layers of the mat peels off easily to reveal a new clean surface, Independent testing shows that floor mats represent the most effective particle reducing system for significantly reducing traffic borne contaminants, removing up to 95% of particles at the 30 micron range. An Acrylic adhesive is used which does not support microbial growth.
- Size 2feet X 3 feet (30 Mats in one Pad)